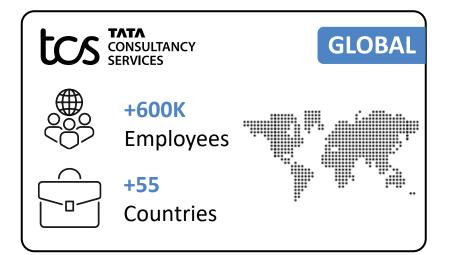

#### TCS and the TATA Group

+1M Employees

29 Companies

+150 Countries

**10 Industries** 