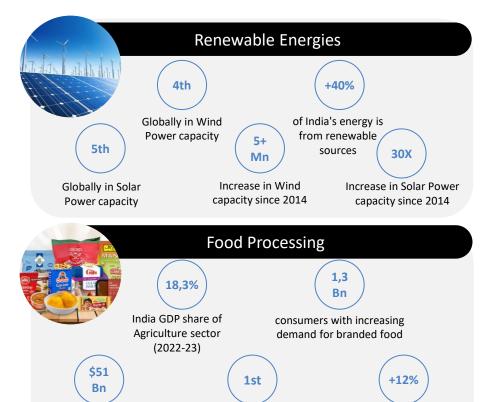

### **India Emerging Industry Trends**

World's largest producer of

Spices, Milk and Pulses (dry grain)

Worth of food products

exported in 2022-23

Share in total

employment