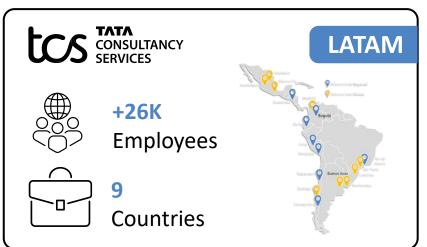

#### TCS and the TATA Group

+1M Employees

29 Companies

+150 Countries

**10 Industries** 