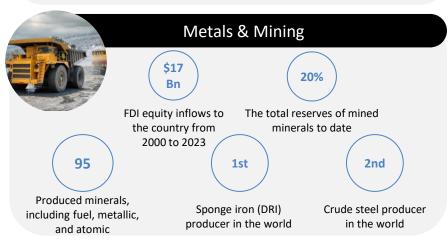

### **India Emerging Industry Trends**

World's largest producer of

Spices, Milk and Pulses (dry grain)

Worth of food products

exported in 2022-23

Share in total

employment