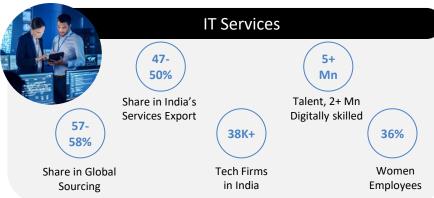

### **India Emerging Industry Trends**

World's largest producer of

Spices, Milk and Pulses (dry grain)

Worth of food products

exported in 2022-23

Share in total

employment