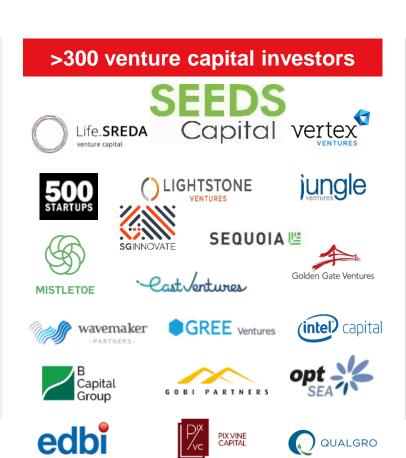

# Numerous Financing Opportunities

- Home to numerous venture capital firms and financial institutions
- Venture capital investments totaled more than US\$4.91 billion in 2018<sup>^</sup>